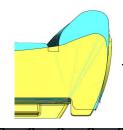

#### **CUSHION COMPARISON:**

Our Patriot cushion (yellow), features a -1.5" flatter side bolster than Pro Ride (blue) for ease of entry/exit.