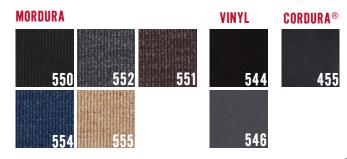

#### OPTIONAL

- · Dual 14.5" continuous adjustment armrests
- Dual dampers (HiPro only)
- Self-contained air compressor for vehicles with hydraulic brakes

| COLOR | MORDURA<br>Cloth | VINYL | CORDURA®<br>CLOTH |
|-------|------------------|-------|-------------------|
| Black | 550              | 544   | 455               |
| Grey  | 552              | 546   |                   |
| Brown | 551              |       |                   |
| Blue  | 554              |       |                   |
| Tan   | 555              |       |                   |

Add material and color code from choices to base seat PN with dash separation to get final PN- e.g. 2356001-550