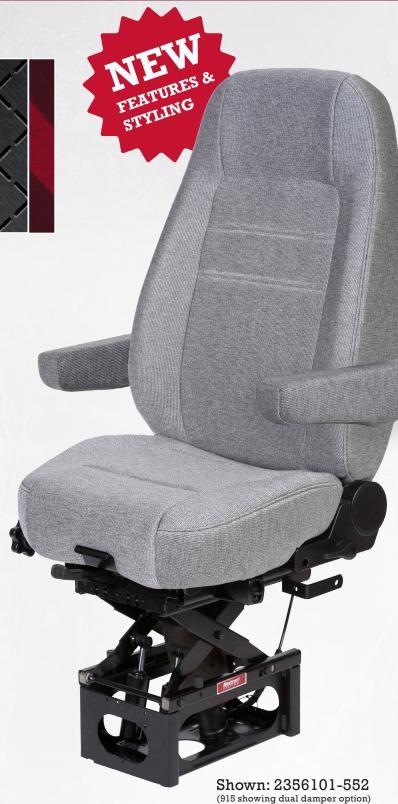

## FOR LOCAL AND SEVERE-DUTY APPLICATIONS

- Wider and more comfortable seat upper with lowprofile side bolsters for ease of entry and exit
- Scissor-action suspension provides a more stable driving platform and features a new 6" ride zone on HiPro seats
- ParaBar II<sup>®</sup> lumbar with continuous adjustment supports both sides of your back, giving you more comfort than other manual lumbar options
- Flexible cushion support system reduces pressure points for added comfort (vs. a pressed metal seat pan)
- NEW Optional dual damper for rougher terrain or heavier drivers
- NEW Optional self-contained compressor for medium-duty trucks that do not have an on-board air compressor

## **FEATURES**

- Ergonomic 21" wide cushion and seat upper with added shoulder support
- Durable fabric options for use in harsh environments
- Cushion with a flexible support system and low-profile side bolsters for ease of entry/exit
- 2" cushion extension adjustment
- · Four-position front cushion tilt adjustment
- · 9.4 in. fore-aft track travel
- ParaBar II® manual lumbar with continuous adjustment
- Lever-style recline with adjustment set to 18° (recline limiter can be adjusted to allow different stop position)

#### OPTIONAL

- · Dual 14.5" continuous adjustment armrests
- Dual dampers (HiPro only)
- Self-contained air compressor for vehicles with hydraulic brakes

| COLOR | MORDURA<br>Cloth | VINYL | CORDURA®<br>CLOTH |
|-------|------------------|-------|-------------------|
| Black | 550              | 544   | 455               |
| Grey  | 552              | 546   |                   |
| Brown | 551              |       |                   |
| Blue  | 554              |       |                   |
| Tan   | 555              |       |                   |

### PERFECT FOR LOCAL DRIVING

The Patriot seat offers the ultimate mix of features and functions for rugged and local delivery applications. Durable fabrics are available with flatter cushion side bolsters to minimize wear and make it easier to enter and exit the vehicle. New options such as dual dampers and air compressor ensure that you get what you need for the task at hand. Upgrade to the Bostrom Patriot today!