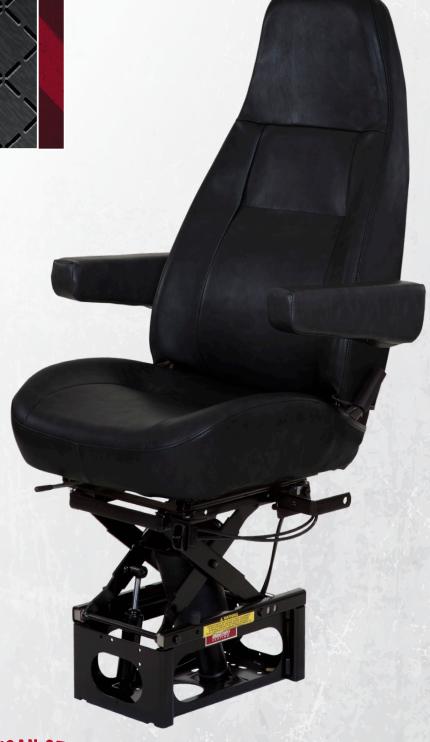

## SIMPLE, DURABLE COMFORT

## DESIGNED TO LAST IN TOUGH ENVIRONMENTS

- The Baja scissor-action air suspension provides a solid and stable ride platform to give you effective control, both in HiPro and LoPro versions
- Ergonomic and supportive seat upper ensures you a comfortable ride so you can focus on the job
- Optional dual 14" adjustable armrests for improved comfort
- Durable materials are easy to keep clean and designed to last in tough environments

## **FEATURES**

- · Choice of:
  - » HiPro (6" ride) air suspension
  - » LoPro (4" ride) air suspension
- 7" fore-aft track adjustment
- · Auto style recline
- · 20" wide hi or available mid-back
- 20" wide cushion
- Flex support cushion system
- Fixed lumbar support
- Fixed bolster support
- · Optional dual 14" adjustable armrests

## THE DURABLE AND ECONOMICAL CHOICE

Bostrom's Baja Series is the perfect blend of simplicity, durability, and comfort. The Baja's ergonomic seat and flex support system reduce back stress for improved focus on the road. With its scissor-action non-isolating air suspension, the Baja provides a solid and stable ride platform - giving you effective control of your vehicle. The Baja provides you effective seating comfort for those tough and demanding

environments.

BostromSeating.com