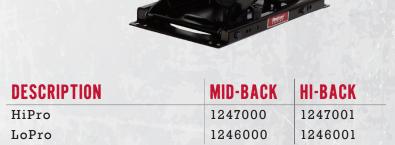

| COLOR | VINYL | MORDURA<br>CLOTH |
|-------|-------|------------------|
| Black | 544   | 550              |
| Brown |       | 551              |
| Grey  | 546   | 552              |

ORDERING TIP - Add the trim code from the table above with a dash separator to the base part number from the table to the right. Example 1247001-550. Matching interchangeable left/ right armrest 1234231-XXX, replace XXX with trim code.